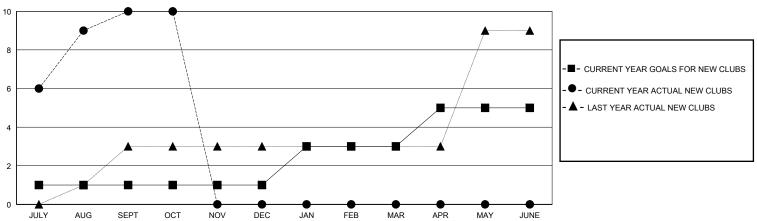

## GOALS AND ACTUAL NEW CLUBS CUMULATIVE

## District 315A2

GMT: LOCATION REP OF BANGLADESH GMT CA

| JULY/AUG/SEPT 1 10 1 JULY/AUG/SEPT 20 290                                                                                                                                                                                                                                                                                                                                                                                                                                                                                                                                                                                                                                                                                                                                                                                                                                                                                                                                                                                                                                                                                                                                                                                                                                                                                                                                                                                                                                                                                                                                                                                                                                                                                                                                                                                                                                                                                                                                                                                                                                                      |               |               |             |               |               |    |     |                                                    |
|------------------------------------------------------------------------------------------------------------------------------------------------------------------------------------------------------------------------------------------------------------------------------------------------------------------------------------------------------------------------------------------------------------------------------------------------------------------------------------------------------------------------------------------------------------------------------------------------------------------------------------------------------------------------------------------------------------------------------------------------------------------------------------------------------------------------------------------------------------------------------------------------------------------------------------------------------------------------------------------------------------------------------------------------------------------------------------------------------------------------------------------------------------------------------------------------------------------------------------------------------------------------------------------------------------------------------------------------------------------------------------------------------------------------------------------------------------------------------------------------------------------------------------------------------------------------------------------------------------------------------------------------------------------------------------------------------------------------------------------------------------------------------------------------------------------------------------------------------------------------------------------------------------------------------------------------------------------------------------------------------------------------------------------------------------------------------------------------|---------------|---------------|-------------|---------------|---------------|----|-----|----------------------------------------------------|
| QUARTER         NEW CLUB GOAL         NEW CLUBS         DROPPED CLUBS         QUARTER         MEMBER GROWTH NET MEMBER GROWTH NET MEMBER GROWTH ACTUAL MEMBER (inclusion)         DROPPED CLUBS         QUARTER         MEMBER GROWTH NET MEMBER                                                                 |               | Club          | os          |               | 1 -           |    |     |                                                    |
| QUARTER         MEMBER SITE OF |               | RESULTS FOR   | R 2024-2025 |               |               |    |     |                                                    |
| OCT/NOV/DEC 0 0 0 0 OCT/NOV/DEC 20 17 JAN/FEB/MAR 2 0 0 JAN/FEB/MAR 20 0                                                                                                                                                                                                                                                                                                                                                                                                                                                                                                                                                                                                                                                                                                                                                                                                                                                                                                                                                                                                                                                                                                                                                                                                                                                                                                                                                                                                                                                                                                                                                                                                                                                                                                                                                                                                                                                                                                                                                                                                                       | QUARTER       | NEW CLUB GOAL | NEW CLUBS   | DROPPED CLUBS | QUARTER MEM   |    |     | DROPPED<br>MEMBERS ACTUAL<br>(including transfers) |
| JAN/FEB/MAR 2 0 0 JAN/FEB/MAR 20 0                                                                                                                                                                                                                                                                                                                                                                                                                                                                                                                                                                                                                                                                                                                                                                                                                                                                                                                                                                                                                                                                                                                                                                                                                                                                                                                                                                                                                                                                                                                                                                                                                                                                                                                                                                                                                                                                                                                                                                                                                                                             | JULY/AUG/SEPT | 1             | 10          | 1             | JULY/AUG/SEPT | 20 | 290 | 63                                                 |
| JOHN LENWIN                                                                                                                                                                                                                                                                                                                                                                                                                                                                                                                                                                                                                                                                                                                                                                                                                                                                                                                                                                                                                                                                                                                                                                                                                                                                                                                                                                                                                                                                                                                                                                                                                                                                                                                                                                                                                                                                                                                                                                                                                                                                                    | OCT/NOV/DEC   | 0             | 0           | 0             | OCT/NOV/DEC   | 20 | 17  | 24                                                 |
| APR/MAY/JUNE 2 0 0 APR/MAY/JUNE 20 0                                                                                                                                                                                                                                                                                                                                                                                                                                                                                                                                                                                                                                                                                                                                                                                                                                                                                                                                                                                                                                                                                                                                                                                                                                                                                                                                                                                                                                                                                                                                                                                                                                                                                                                                                                                                                                                                                                                                                                                                                                                           | JAN/FEB/MAR   | 2             | 0           | 0             | JAN/FEB/MAR   | 20 | 0   | 0                                                  |
|                                                                                                                                                                                                                                                                                                                                                                                                                                                                                                                                                                                                                                                                                                                                                                                                                                                                                                                                                                                                                                                                                                                                                                                                                                                                                                                                                                                                                                                                                                                                                                                                                                                                                                                                                                                                                                                                                                                                                                                                                                                                                                | APR/MAY/JUNE  | 2             | 0           | 0             | APR/MAY/JUNE  | 20 | 0   | 0                                                  |