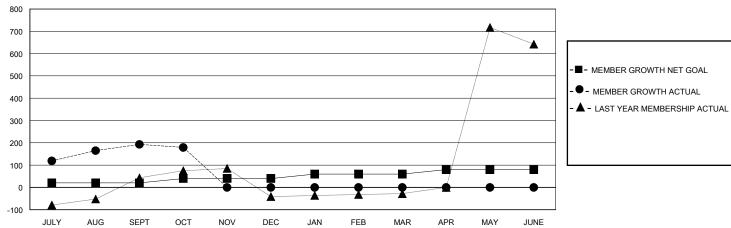

## GOALS AND ACTUAL MEMBERS CUMULATIVE

| DROPPED CLUBS: 1 |    |
|------------------|----|
| DROPPED MEMBERS  |    |
| DECEASED         | 4  |
| CLUB CANCELLED   | 0  |
| OTHER            | 82 |
| TOTAL            | 86 |

## District 315A2

GMT: LOCATION REP OF BANGLADESH GMT CA

| JULY/AUG/SEPT 1 10 1 JULY/AUG/SEPT 20 290                                                                                                                                                                                                                                                                                                                                                                                                                                                                                                                                                                                                                                                                                                                                                                                                                                                                                                                                                                                                                                                                                                                                                                                                                                                                                                                                                                                                                                                                                                                                                                                                                                                                                                                                                                                                                                                                                                                                                                                                                                                      |               |               |             |               |               |    |     |                                                    |
|------------------------------------------------------------------------------------------------------------------------------------------------------------------------------------------------------------------------------------------------------------------------------------------------------------------------------------------------------------------------------------------------------------------------------------------------------------------------------------------------------------------------------------------------------------------------------------------------------------------------------------------------------------------------------------------------------------------------------------------------------------------------------------------------------------------------------------------------------------------------------------------------------------------------------------------------------------------------------------------------------------------------------------------------------------------------------------------------------------------------------------------------------------------------------------------------------------------------------------------------------------------------------------------------------------------------------------------------------------------------------------------------------------------------------------------------------------------------------------------------------------------------------------------------------------------------------------------------------------------------------------------------------------------------------------------------------------------------------------------------------------------------------------------------------------------------------------------------------------------------------------------------------------------------------------------------------------------------------------------------------------------------------------------------------------------------------------------------|---------------|---------------|-------------|---------------|---------------|----|-----|----------------------------------------------------|
| QUARTER         NEW CLUB GOAL         NEW CLUBS         DROPPED CLUBS         QUARTER         MEMBER GROWTH NET MEMBER GROWTH NET MEMBER GROWTH ACTUAL MEMBER (inclusion)         DROPPED CLUBS         QUARTER         MEMBER GROWTH NET MEMBER                                                                 |               | Club          | os          |               | 1 -           |    |     |                                                    |
| QUARTER         MEMBER SITE OF |               | RESULTS FOR   | R 2024-2025 |               |               |    |     |                                                    |
| OCT/NOV/DEC 0 0 0 0 OCT/NOV/DEC 20 17 JAN/FEB/MAR 2 0 0 JAN/FEB/MAR 20 0                                                                                                                                                                                                                                                                                                                                                                                                                                                                                                                                                                                                                                                                                                                                                                                                                                                                                                                                                                                                                                                                                                                                                                                                                                                                                                                                                                                                                                                                                                                                                                                                                                                                                                                                                                                                                                                                                                                                                                                                                       | QUARTER       | NEW CLUB GOAL | NEW CLUBS   | DROPPED CLUBS | QUARTER MEM   |    |     | DROPPED<br>MEMBERS ACTUAL<br>(including transfers) |
| JAN/FEB/MAR 2 0 0 JAN/FEB/MAR 20 0                                                                                                                                                                                                                                                                                                                                                                                                                                                                                                                                                                                                                                                                                                                                                                                                                                                                                                                                                                                                                                                                                                                                                                                                                                                                                                                                                                                                                                                                                                                                                                                                                                                                                                                                                                                                                                                                                                                                                                                                                                                             | JULY/AUG/SEPT | 1             | 10          | 1             | JULY/AUG/SEPT | 20 | 290 | 63                                                 |
| JOHN LENWIN                                                                                                                                                                                                                                                                                                                                                                                                                                                                                                                                                                                                                                                                                                                                                                                                                                                                                                                                                                                                                                                                                                                                                                                                                                                                                                                                                                                                                                                                                                                                                                                                                                                                                                                                                                                                                                                                                                                                                                                                                                                                                    | OCT/NOV/DEC   | 0             | 0           | 0             | OCT/NOV/DEC   | 20 | 17  | 24                                                 |
| APR/MAY/JUNE 2 0 0 APR/MAY/JUNE 20 0                                                                                                                                                                                                                                                                                                                                                                                                                                                                                                                                                                                                                                                                                                                                                                                                                                                                                                                                                                                                                                                                                                                                                                                                                                                                                                                                                                                                                                                                                                                                                                                                                                                                                                                                                                                                                                                                                                                                                                                                                                                           | JAN/FEB/MAR   | 2             | 0           | 0             | JAN/FEB/MAR   | 20 | 0   | 0                                                  |
|                                                                                                                                                                                                                                                                                                                                                                                                                                                                                                                                                                                                                                                                                                                                                                                                                                                                                                                                                                                                                                                                                                                                                                                                                                                                                                                                                                                                                                                                                                                                                                                                                                                                                                                                                                                                                                                                                                                                                                                                                                                                                                | APR/MAY/JUNE  | 2             | 0           | 0             | APR/MAY/JUNE  | 20 | 0   | 0                                                  |